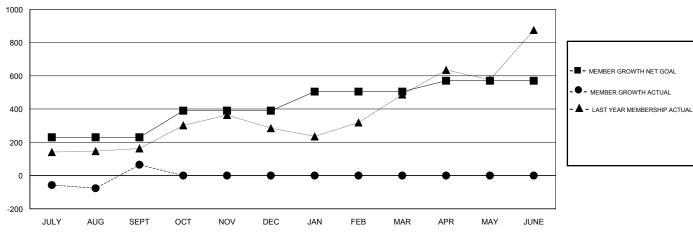

## GOALS AND ACTUAL MEMBERS CUMULATIVE

| DROPPED CLUBS: 0  DROPPED MEMBERS |     | 24 CLUBS OF 100 ADDED 1 OR MORE<br>NEW MEMBERS | GENDER DISTRIBUTION  MALE 3,185 (74.42%)  FEMALE 1,095 (25.58%)  Women Percentage Fiscal Year Goal: 6% |       |
|-----------------------------------|-----|------------------------------------------------|--------------------------------------------------------------------------------------------------------|-------|
| DECEASED                          | 2   | CLICK HERE FOR CUMULATIVE MEMBERSHIP DATA      | TOTAL FAMILY UNIT MEMBERS                                                                              | 1,506 |
| CLUB CANCELLED                    | 0   |                                                |                                                                                                        | 804   |
| OTHER                             | 222 |                                                | FAMILY MEMBERS PAYING HALF DUES                                                                        | 004   |
| TOTAL                             | 224 |                                                |                                                                                                        |       |