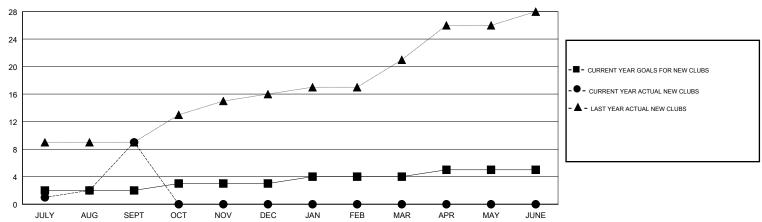

# MONTHLY MEMBERSHIP PROGRESS REPORT

## District 3234H2

Results as of: 09/30/2018

#### JAYESH THAKKAR **LOCATION INDIA GMT CA** Clubs Members RESULTS FOR 2018-2019 RESULTS FOR 2018-2019 NEW CLUB GOAL NEW CLUBS DROPPED CLUBS MEMBER GROWTH NET MEMBER GROWTH DROPPED QUARTER QUARTER GOAL ACTUAL MEMBERS ACTUAL (including transfers) 2 0 230 297 224 JULY/AUG/SEPT JULY/AUG/SEPT 0 160 0 0 OCT/NOV/DEC OCT/NOV/DEC 0 0 0 0 115 JAN/FEB/MAR JAN/FEB/MAR 0 0 0 0 65 APR/MAY/JUNE APR/MAY/JUNE

## GOALS AND ACTUAL NEW CLUBS CUMULATIVE



## GOALS AND ACTUAL MEMBERS CUMULATIVE



| DROPPED CLUBS: 0  DROPPED MEMBERS |     | 24 CLUBS OF 100 ADDED 1 OR MORE<br>NEW MEMBERS | GENDER DISTRIBUTION  MALE 3,185 (74.42%)  FEMALE 1,095 (25.58%)  Women Percentage Fiscal Year Goal: 6% |       |
|-----------------------------------|-----|------------------------------------------------|--------------------------------------------------------------------------------------------------------|-------|
| DECEASED                          | 2   | CLICK HERE FOR CUMULATIVE MEMBERSHIP DATA      | TOTAL FAMILY UNIT MEMBERS                                                                              | 1,506 |
| CLUB CANCELLED                    | 0   |                                                |